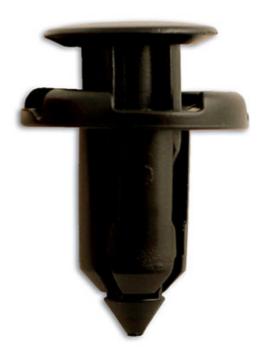

## Push Rivet - for Mitsubishi, General Use 50pc

A pack of 50 bumper push rivet retainers for Mitsubishi vehicles. Push Rivets are automotive fasteners, manufactured in nylon which are a original manufacturer replacement trim clip.

## **Additional Information**

- Dimensions (head dia. x length): 17.9mm x 16.6mm; to fit hole size: 9.0mm.
- Equivalent to OEM MR200300 (Mitsubishi).
- Colour: black; material: nylon.
- Pack of 10 available, Part No. 36513. Included in trim clip assortment for Mitsubishi, Part No. 36023.
- · Also suitable for general use with many vehicle marques.